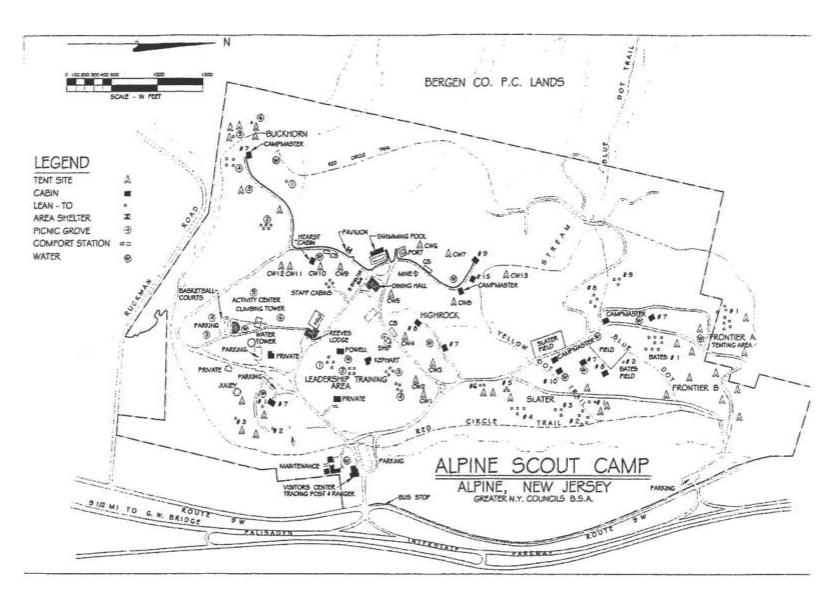

## **Directions To Alpine Scout Camp**

Take JFK to Easton Avenue, make a left and get on

Take 287 South to the New Jersey Turnpike.

Take NJT North to Inter State 80.

Travel on 80 to the last exit before the George Washington Bridge toll (this will be in Fort Lee). The exit will say Route 9 and Palisades Pkwy.

Get on to the Palisades Pkwy. and travel for about 9 miles to exit 2 - Alpine approach road.

Follow the exit around under the Pkwy. to a traffic light (this will be Route 9W).

Make a right hand turn and travel north for about 1-1/4 miles.

Alpine Scout Camp will be on your left hand side.

## **Camp Emergency Phone Numbers**

Phone - (201) 768-1910 Fax # - (201) 784-1663