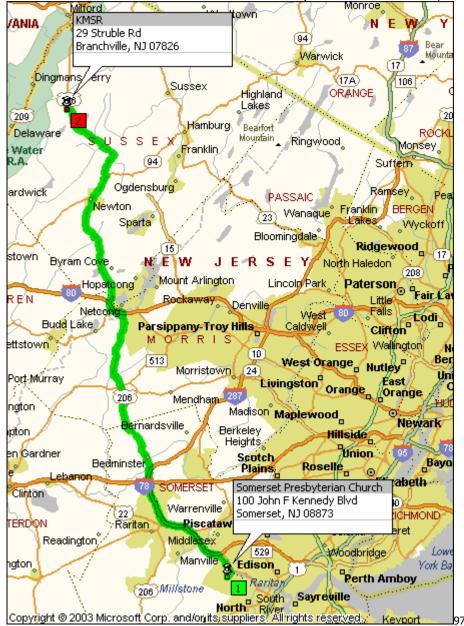

## **Directions to KMSR**

| Mile | Instruction                                         | For     |
|------|-----------------------------------------------------|---------|
| 0.0  | Depart Somerset Presbyterian Church                 | 0.5 mi  |
| 0.5  | Turn LEFT (North-West) onto CR-527 [Easton Ave]     | 2.2 mi  |
| 2.8  | Take Ramp (LEFT) onto I-287                         | 12.0 mi |
| 14.7 | At exit 22B, take Ramp (RIGHT) onto US-206 [US-202] | 18.2 mi |
| 32.9 | Take Ramp (LEFT) onto I-80 [US-206]                 | 1.8 mi  |
| 34.7 | At exit 25, take Ramp (RIGHT) onto US-206           | 0.8 mi  |
| 35.5 | At exit SR-183, keep LEFT onto Ramp                 | 0.3 mi  |
| 35.8 | Road name changes to US-206                         | 11.2 mi |
| 46.9 | Turn LEFT (North-West) onto US-206 [Spring St]      | 65 yds  |
| 47.1 | Bear RIGHT (North-East) onto US-206 [Water St]      | 4.8 mi  |
| 51.9 | Turn LEFT (North-West) onto US-206                  | 7.1 mi  |
| 59.0 | Turn LEFT (South-West) onto Struble Rd              | 0.2 mi  |

59.1 Arrive KMSR [29 Struble Rd, Branchville, NJ 07826]

Driving distance: 59.1 miles Trip duration: 1 hour, 13 minutes