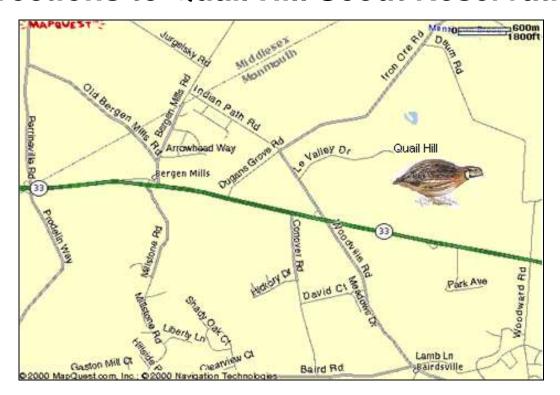

## **Directions to Quail Hill Scout Reservation**

Start: 100 John F Kennedy Blvd; Somerset, NJ 08873-2357

End: 56 LaValley Dr; Englishtown, NJ 07726-8041

| START        | 1: Start out going NORTHEAST on JOHN F KENNEDY BLVD toward WINSTON DR.                                     | 0.5 miles  |
|--------------|------------------------------------------------------------------------------------------------------------|------------|
|              | 2: Turn RIGHT onto CR-527 / EASTON AVE.                                                                    | 1.1 miles  |
| <del>-</del> | 3: Turn LEFT onto FRANKLIN BLVD. (CR-609 / LANDING LN.)                                                    | 0.2 miles  |
| OUT!         | 5: Turn RIGHT onto CR-672 / GEORGE ST.                                                                     | 0.4 miles  |
| 18           | 6: Merge onto NJ-18 South toward NEW JERSEY TURNPIKE.                                                      | 3.4 miles  |
| RAMP         | 7: Take the N.J. TURNPIKE ramp to TRENTON & SOUTH, CARS / TRUCKS-BUSES                                     | 0.4 miles  |
| EXIT         | 8: Take EXIT 8 toward HIGHTSTOWN / FREEHOLD.                                                               | 15.5 miles |
| 33           | 9: Merge onto NJ-33 East and proceed 6 miles to the Stop Light at CR-527A.                                 | 6.5 miles  |
| •            | 10: Go through the light & take the jug handle. Precede North on WOODVILLE RD / CR-527 ALT / Iron Ore Road | 0.4 miles  |
| <b>•</b>     | 11. Turn RIGHT onto LE VALLEY DR.                                                                          | 0.4 miles  |
| END          | 12. End at 56 La Valley Dr; Englishtown, NJ 07726-8041, US                                                 |            |