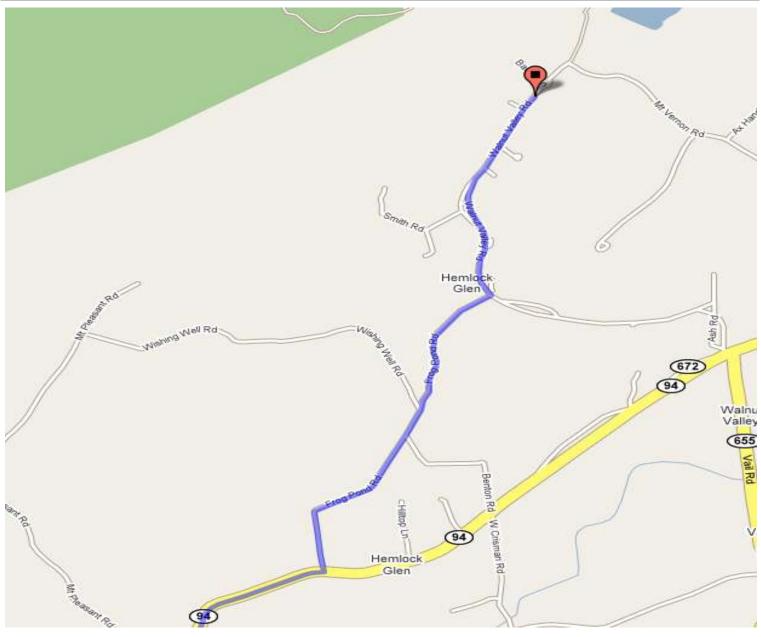

## **Directions to Yards Creek**

From : 100 John F Kennedy Blvd; Somerset, NJ 08873 Distance: 61.3 mi (about 1 hour 20 mins) To: Walnut Valley Rd; Columbia, NJ 07832

| 1. Head northeast on JFK Blvd/John F Kennedy Blvd toward Winston Dr                                                                                                                                                                                                                                                                                                                                                                                                                                                                                                                                                                                                                                                                                                                                                                                                                                                                                                                                                                                                                                                                                                                                                                                                                                                                                                                                                                                                                                                                                                                                                                                                                                                                                                                                                                                                                                                                                                                                                                                                                                                            | 0.5 mi  | 1 min   |
|--------------------------------------------------------------------------------------------------------------------------------------------------------------------------------------------------------------------------------------------------------------------------------------------------------------------------------------------------------------------------------------------------------------------------------------------------------------------------------------------------------------------------------------------------------------------------------------------------------------------------------------------------------------------------------------------------------------------------------------------------------------------------------------------------------------------------------------------------------------------------------------------------------------------------------------------------------------------------------------------------------------------------------------------------------------------------------------------------------------------------------------------------------------------------------------------------------------------------------------------------------------------------------------------------------------------------------------------------------------------------------------------------------------------------------------------------------------------------------------------------------------------------------------------------------------------------------------------------------------------------------------------------------------------------------------------------------------------------------------------------------------------------------------------------------------------------------------------------------------------------------------------------------------------------------------------------------------------------------------------------------------------------------------------------------------------------------------------------------------------------------|---------|---------|
| 2. Turn left at CR-527/Easton Ave                                                                                                                                                                                                                                                                                                                                                                                                                                                                                                                                                                                                                                                                                                                                                                                                                                                                                                                                                                                                                                                                                                                                                                                                                                                                                                                                                                                                                                                                                                                                                                                                                                                                                                                                                                                                                                                                                                                                                                                                                                                                                              | 2.3 mi  | 4 mins  |
| 3. Merge onto I-287 N via the ramp on the left to Morristown/Mahwah                                                                                                                                                                                                                                                                                                                                                                                                                                                                                                                                                                                                                                                                                                                                                                                                                                                                                                                                                                                                                                                                                                                                                                                                                                                                                                                                                                                                                                                                                                                                                                                                                                                                                                                                                                                                                                                                                                                                                                                                                                                            | 12.0 mi | 12 mins |
| A use the exit and | 18.2 mi | 29 mins |
| 5. Merge onto I-80 W/US-206 N via the ramp on the left to US-46 W/Stanhope/Newton                                                                                                                                                                                                                                                                                                                                                                                                                                                                                                                                                                                                                                                                                                                                                                                                                                                                                                                                                                                                                                                                                                                                                                                                                                                                                                                                                                                                                                                                                                                                                                                                                                                                                                                                                                                                                                                                                                                                                                                                                                              | 22.4 mi | 22 mins |
| 6. Take exit 4A-B-C for RT-94 N toward Blairstown and merge onto RT-94 North                                                                                                                                                                                                                                                                                                                                                                                                                                                                                                                                                                                                                                                                                                                                                                                                                                                                                                                                                                                                                                                                                                                                                                                                                                                                                                                                                                                                                                                                                                                                                                                                                                                                                                                                                                                                                                                                                                                                                                                                                                                   | 3.4 mi  | 4 mins  |
| 7. Turn left onto Frog Pond Rd and go to the end of the road.                                                                                                                                                                                                                                                                                                                                                                                                                                                                                                                                                                                                                                                                                                                                                                                                                                                                                                                                                                                                                                                                                                                                                                                                                                                                                                                                                                                                                                                                                                                                                                                                                                                                                                                                                                                                                                                                                                                                                                                                                                                                  | 1.6 mi  | 5 mins  |
|                                                                                                                                                                                                                                                                                                                                                                                                                                                                                                                                                                                                                                                                                                                                                                                                                                                                                                                                                                                                                                                                                                                                                                                                                                                                                                                                                                                                                                                                                                                                                                                                                                                                                                                                                                                                                                                                                                                                                                                                                                                                                                                                |         |         |

## 8. Turn left at Walnut Valley Rd.

Drive onto the Power Station property and stop at the Guard Station. The guard may ask for information from you before allowing you to enter the property. Then follow the road to the camp. It eventually becomes a dirt road. Keep going until you reach the camp parking lot which is on the left.