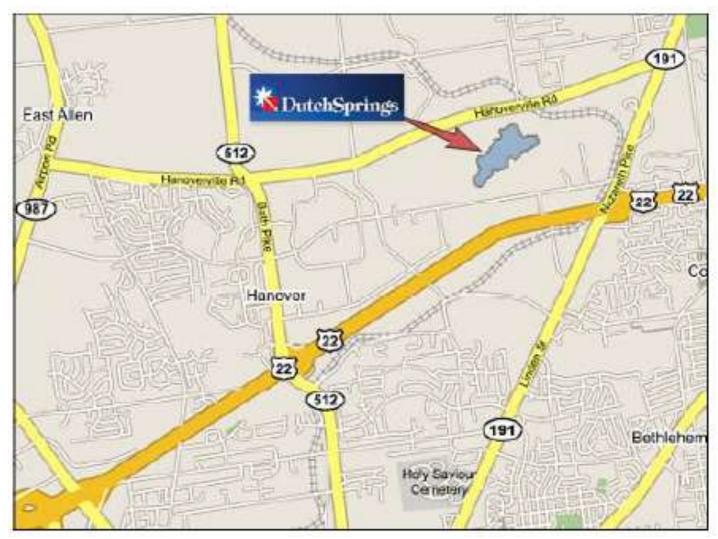

## **Dutch Springs: Driving Directions**

4733 Hanoverville Road, Bethlehem, PA 18020 Phone: 610-759-2270, www.dutchsprings.com

## GPS Coordinates 40° 41' 2.77", -75° 21' 19.95"

- North 287 to
- West I-78 to
- Rte. 33 (Exit71) North to
- Rt. 22 West to
- Rt. 191 North approximately one mile
- Turn left onto Hanoverville Road.
- Dutch Springs is one mile on left