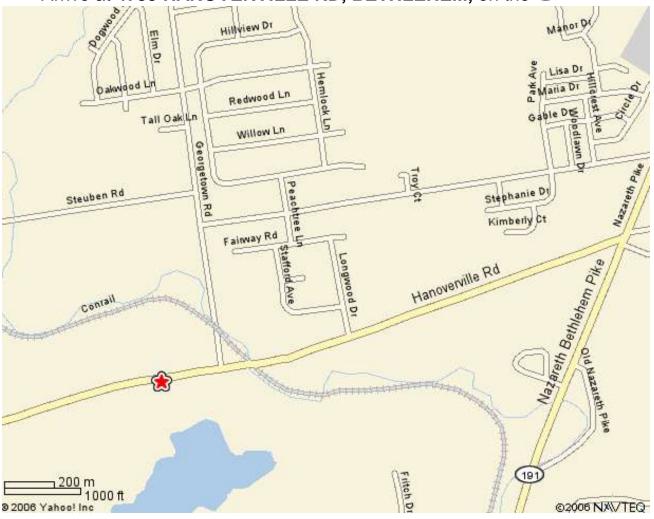

## **Dutch Springs**

Starting from: A Rutgers , Piscataway, NJ 08854
Arriving at: B 4733 Hanoverville Rd, Bethlehem, PA 18020
Distance: 57.1 miles
Approximate Travel Time: 54 mins

- 1. Start at RIVER RD, PISCATAWAY going toward PLAINFIELD AVE
- 2. Bear Bonto I-287 NORTH following signs for I-78 West go 10.7 mi
- 3. Take Dexit #21B onto I-78 WEST toward EASTON PA go 36.9 mi
- 4. Take exit #71 onto PA-33 NORTH toward STROUDSBURG go 4.9 mi
- 5. Take the HECKTOWN ROAD exit go 0.3 mi
- 6. Turn Bon HECKTOWN RD go 2.5 mi
- 7. Turn **O**on NAZARETH BETHLEHEM PIKE [PA-191] go < 0.1 mi
- 8. Bear Bon HANOVERVILLE RD go 1.2 mi
- 9. Arrive at 4733 HANOVERVILLE RD, BETHLEHEM, on the O