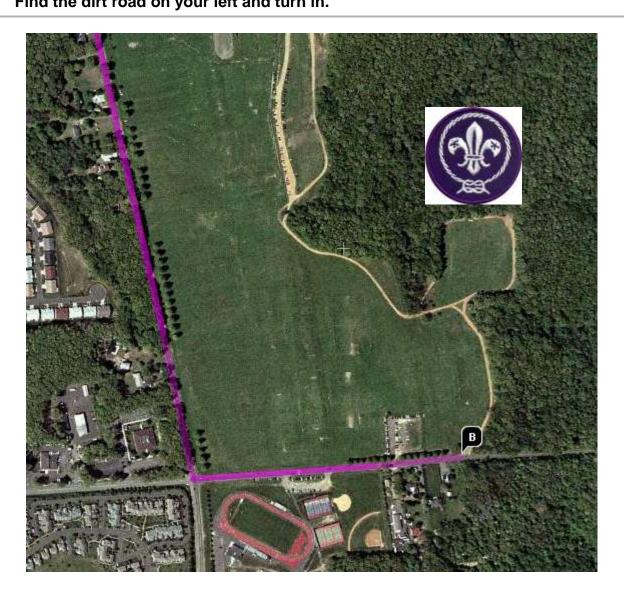

## Thompson Park, Jamesburg, NJ

- 1. Start at SPC and turn Right on JFK BLVD go 1.6 mi
- 2. Cross Amwell Road; as JFK BLVD becomes Clyde Road go 1.4 mi to the end.
- 3. Turn Right on RT-27 South go 0.9 mi
- 4. Turn Left on to Cozzens Lane go 1.0 mi
- 5. Turn **Right** at Verizon Store on to **Adams Lane** and cross **RT-1 go 1.2** mi
- 6. Turn **®Right** on **RT-130 South go 6.8** mi
- 7. Take the jug handle on the Right, at bus parking facility and cross RT-130 on to RT-32 EAST / FORSGATE DR go 3.3 mi
- 8. Turn Right on PERRINEVILLE RD, The park will be on your left go 1.5 mi
- 9. Turn Left on SCHOOLHOUSE RD go about 0.3 mi
- There will be Soccer fields on your left & bleachers on your right.

  Find the dirt road on your left and turn in.